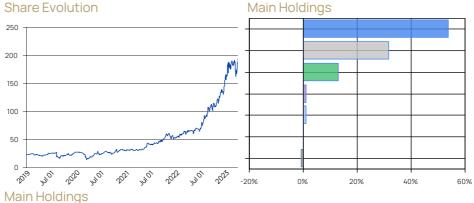

#### Share Evolution

#### Area / Asset Type % Amount Oil & Gas 53.69 \$1,354,158,916 Utilities 31 77 \$801.432.330 Food and Agribusiness 12 94 \$ 326 322 783 Building 1.14 \$28,667,022 Cash and Equivalents 112 \$28,197,701 \$ 641 661 Consumer 0.03 \$-17.035.929 Other Net Assets -0.68 Total 100.01 \$ 2 522 384 485