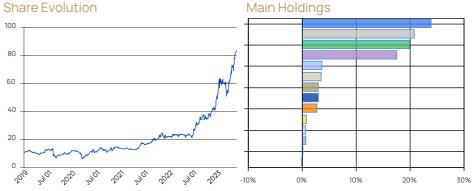

#### Share Evolution

# Main Holdings

| Area / Asset Type                                                                                                                                                                                                                                                                                                                                                                                                                                                                                                                                                                                                                                                                                                                                                                                                                                                                                                                                                                                                                                                                                                                                                                                                                                                                                                                                                                                                                                                                                                                                                                                                                                                                                                                                                                                                                                                                                                                                                                                                                                                                                                              | %      | Amount          |
|--------------------------------------------------------------------------------------------------------------------------------------------------------------------------------------------------------------------------------------------------------------------------------------------------------------------------------------------------------------------------------------------------------------------------------------------------------------------------------------------------------------------------------------------------------------------------------------------------------------------------------------------------------------------------------------------------------------------------------------------------------------------------------------------------------------------------------------------------------------------------------------------------------------------------------------------------------------------------------------------------------------------------------------------------------------------------------------------------------------------------------------------------------------------------------------------------------------------------------------------------------------------------------------------------------------------------------------------------------------------------------------------------------------------------------------------------------------------------------------------------------------------------------------------------------------------------------------------------------------------------------------------------------------------------------------------------------------------------------------------------------------------------------------------------------------------------------------------------------------------------------------------------------------------------------------------------------------------------------------------------------------------------------------------------------------------------------------------------------------------------------|--------|-----------------|
| Oil & Gas                                                                                                                                                                                                                                                                                                                                                                                                                                                                                                                                                                                                                                                                                                                                                                                                                                                                                                                                                                                                                                                                                                                                                                                                                                                                                                                                                                                                                                                                                                                                                                                                                                                                                                                                                                                                                                                                                                                                                                                                                                                                                                                      | 23.86  | \$1,819,786,127 |
| Banks and Financial Services                                                                                                                                                                                                                                                                                                                                                                                                                                                                                                                                                                                                                                                                                                                                                                                                                                                                                                                                                                                                                                                                                                                                                                                                                                                                                                                                                                                                                                                                                                                                                                                                                                                                                                                                                                                                                                                                                                                                                                                                                                                                                                   | 20.83  | \$1,588,473,834 |
| Utilities                                                                                                                                                                                                                                                                                                                                                                                                                                                                                                                                                                                                                                                                                                                                                                                                                                                                                                                                                                                                                                                                                                                                                                                                                                                                                                                                                                                                                                                                                                                                                                                                                                                                                                                                                                                                                                                                                                                                                                                                                                                                                                                      | 19.90  | \$1,517,406,696 |
| Steel industry and Mining                                                                                                                                                                                                                                                                                                                                                                                                                                                                                                                                                                                                                                                                                                                                                                                                                                                                                                                                                                                                                                                                                                                                                                                                                                                                                                                                                                                                                                                                                                                                                                                                                                                                                                                                                                                                                                                                                                                                                                                                                                                                                                      | 17.50  | \$1,334,313,476 |
| Telecommunications                                                                                                                                                                                                                                                                                                                                                                                                                                                                                                                                                                                                                                                                                                                                                                                                                                                                                                                                                                                                                                                                                                                                                                                                                                                                                                                                                                                                                                                                                                                                                                                                                                                                                                                                                                                                                                                                                                                                                                                                                                                                                                             | 3.61   | \$275,463,262   |
| Building                                                                                                                                                                                                                                                                                                                                                                                                                                                                                                                                                                                                                                                                                                                                                                                                                                                                                                                                                                                                                                                                                                                                                                                                                                                                                                                                                                                                                                                                                                                                                                                                                                                                                                                                                                                                                                                                                                                                                                                                                                                                                                                       | 3.50   | \$266,735,809   |
| Cash and Equivalents                                                                                                                                                                                                                                                                                                                                                                                                                                                                                                                                                                                                                                                                                                                                                                                                                                                                                                                                                                                                                                                                                                                                                                                                                                                                                                                                                                                                                                                                                                                                                                                                                                                                                                                                                                                                                                                                                                                                                                                                                                                                                                           | 3.02   | \$230,188,835   |
| Food and Agribusiness                                                                                                                                                                                                                                                                                                                                                                                                                                                                                                                                                                                                                                                                                                                                                                                                                                                                                                                                                                                                                                                                                                                                                                                                                                                                                                                                                                                                                                                                                                                                                                                                                                                                                                                                                                                                                                                                                                                                                                                                                                                                                                          | 2.98   | \$227,317,962   |
| Government                                                                                                                                                                                                                                                                                                                                                                                                                                                                                                                                                                                                                                                                                                                                                                                                                                                                                                                                                                                                                                                                                                                                                                                                                                                                                                                                                                                                                                                                                                                                                                                                                                                                                                                                                                                                                                                                                                                                                                                                                                                                                                                     | 2.76   | \$210,773,300   |
| Real Estate                                                                                                                                                                                                                                                                                                                                                                                                                                                                                                                                                                                                                                                                                                                                                                                                                                                                                                                                                                                                                                                                                                                                                                                                                                                                                                                                                                                                                                                                                                                                                                                                                                                                                                                                                                                                                                                                                                                                                                                                                                                                                                                    | 0.73   | \$55,523,293    |
| Financial Trusts                                                                                                                                                                                                                                                                                                                                                                                                                                                                                                                                                                                                                                                                                                                                                                                                                                                                                                                                                                                                                                                                                                                                                                                                                                                                                                                                                                                                                                                                                                                                                                                                                                                                                                                                                                                                                                                                                                                                                                                                                                                                                                               | 0.69   | \$52,543,596    |
| Consumer                                                                                                                                                                                                                                                                                                                                                                                                                                                                                                                                                                                                                                                                                                                                                                                                                                                                                                                                                                                                                                                                                                                                                                                                                                                                                                                                                                                                                                                                                                                                                                                                                                                                                                                                                                                                                                                                                                                                                                                                                                                                                                                       | 0.60   | \$45,616,965    |
| Corporate Bonds                                                                                                                                                                                                                                                                                                                                                                                                                                                                                                                                                                                                                                                                                                                                                                                                                                                                                                                                                                                                                                                                                                                                                                                                                                                                                                                                                                                                                                                                                                                                                                                                                                                                                                                                                                                                                                                                                                                                                                                                                                                                                                                | 0.12   | \$8,823,452     |
| Other Net Assets                                                                                                                                                                                                                                                                                                                                                                                                                                                                                                                                                                                                                                                                                                                                                                                                                                                                                                                                                                                                                                                                                                                                                                                                                                                                                                                                                                                                                                                                                                                                                                                                                                                                                                                                                                                                                                                                                                                                                                                                                                                                                                               | -0.09  | \$-6,663,629    |
| Total                                                                                                                                                                                                                                                                                                                                                                                                                                                                                                                                                                                                                                                                                                                                                                                                                                                                                                                                                                                                                                                                                                                                                                                                                                                                                                                                                                                                                                                                                                                                                                                                                                                                                                                                                                                                                                                                                                                                                                                                                                                                                                                          | 100.01 | \$7,626,302,978 |
| man and a state of the state of |        |                 |