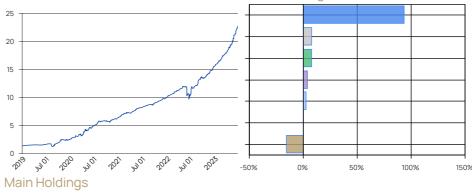

Main Holdings

## Share Evolution

| Area / Asset Type                                          | %      | Amount          |
|------------------------------------------------------------|--------|-----------------|
| Bonos Soberano en Pesos CER Fija                           | 93.22  | \$3,289,573,647 |
| Letras Soberano en Pesos CER Fija                          | 8.01   | \$282,490,720   |
| Cash and Equivalents                                       | 7.94   | \$280,314,790   |
| Notes and Sureties in Pesos Fixed Rate                     | 3.80   | \$134,000,000   |
| Bonos Corporativo en Pesos UVA Fija                        | 2.84   | \$100,168,127   |
| Bonos Subsoberano en Pesos BADLAR                          | 0.05   | \$1,699,876     |
| Other Net Assets                                           | -15.85 | \$-559,352,642  |
| Total                                                      | 100.01 | \$3,528,894,519 |
| Other Net Accests, includes searchers die lieuidation, sta |        |                 |