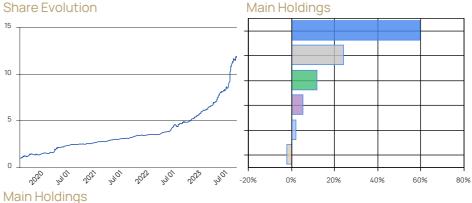

#### Share Evolution

## Area / Asset Type

| , acd, , locet, ypc                                          |        | 7411004110       |
|--------------------------------------------------------------|--------|------------------|
| Bonos Corporativo en Pesos USD-Linked Fija                   | 59.57  | \$15,981,273,579 |
| Bonos Corporativo en Dólares Fija                            | 23.95  | \$6,424,341,326  |
| USD-Linked Promissory Notes                                  | 11.76  | \$3,154,595,007  |
| Cash and Equivalents                                         | 5.12   | \$1,374,710,875  |
| Notes and Sureties in Pesos Fixed Rate                       | 2.01   | \$540,000,000    |
| Other Net Assets                                             | -2.41  | \$-647,271,174   |
| Total                                                        | 100.00 | \$26,827,649,613 |
| Other Net Assets - includes assets pending liquidation, etc. |        |                  |