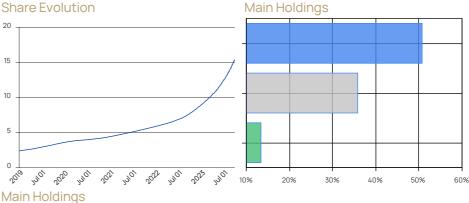

# Share Evolution

# Aroo / Accot Tur

| Area / Asset Type                                                                          | %              | Amount                                |
|--------------------------------------------------------------------------------------------|----------------|---------------------------------------|
| <ul> <li>Remunerated Bank Accounts - Reserve Requirement</li> <li>Time Deposits</li> </ul> | 50.80<br>35.75 | \$117,523,974,403<br>\$82,709,589,041 |
| Cash and Equivalents                                                                       | 13.46          | \$ 31,133,875,041                     |
| Total                                                                                      | 100.01         | \$231,367,438,485                     |

Remunerated Bank Accounts - Reserve Requirement Cash and Equivalents: Includes cash, receivables, etc