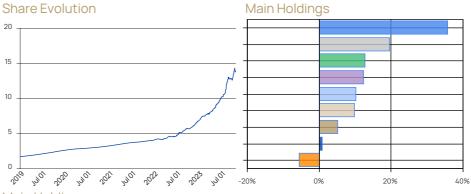

# Share Evolution

#### Main Holdings

| Area / Asset Type                                  | %     | Amount           |
|----------------------------------------------------|-------|------------------|
| ARS Inflation-Linked Sovereign Bills               | 35.57 | \$ 5,045,319,785 |
| USD-Linked Sovereign Bonds                         | 19.48 | \$2,763,605,317  |
| ARS Inflation-Linked Sovereign Bonds               | 12.68 | \$1,798,976,398  |
| USD-Linked Promissory Notes                        | 12.32 | \$1,747,115,223  |
| Dual (USD-Linked/Inflation-Linked) Sovereign Bonds | 10.05 | \$1,424,971,139  |
| USD Sovereign Bonds                                | 9.79  | \$1,389,055,893  |
| Cash and Equivalents                               | 4.97  | \$704,239,952    |
| Repos                                              | 0.76  | \$108,000,000    |
| Other Net Assets                                   | -5.63 | \$-797,824,604   |
| Total                                              | 99.99 | \$14,183,459,102 |

Corresponds to the share value evolution (Institutional). Last 5 years

Tax treatment. <u>Retail</u>: Exempt from income tax / debits and credits tax. Not exempt from Personal Assets tax. Redeems are taxable with Income tax (except funds invested in shares). <u>Legal entity</u> Exempt from debits and credits tax. Redeems are taxable with Income tax.