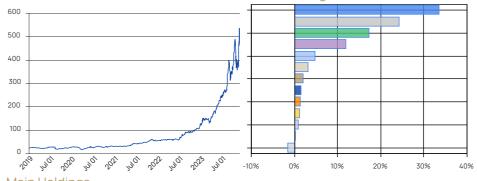

Main Holdings

#### Share Evolution

# Main Holdings

| Area / Asset Type            | %      | Amount          |
|------------------------------|--------|-----------------|
| Oil & Gas                    | 33.48  | \$1,033,286,742 |
| Banks and Financial Services | 24.25  | \$748,563,295   |
| Utilities                    | 17.18  | \$530,244,885   |
| Steel and Mining Industry    | 11.89  | \$366,838,025   |
| Food and Agribusiness        | 4.67   | \$144,188,470   |
| Consumer                     | 3.14   | \$97,026,436    |
| Cash and Equivalents         | 2.02   | \$62,270,688    |
| Government                   | 1.52   | \$46,945,501    |
| Industry                     | 1.34   | \$41,296,500    |
| Building                     | 1.16   | \$35,808,284    |
| ABS                          | 0.87   | \$26,702,327    |
| Real Estate                  | 0.13   | \$4,120,885     |
| Other Net Assets             | -1.65  | \$-50,855,646   |
| Total                        | 100.00 | \$3,086,436,392 |