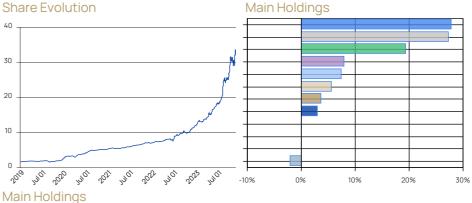

#### Share Evolution

| Area / Asset Type                                            | %      | Amount          |
|--------------------------------------------------------------|--------|-----------------|
| USD-Linked Sovereign Bonds                                   | 27.85  | \$556,725,620   |
| USD-Linked Corporate Bonds                                   | 27.21  | \$544,004,650   |
| Bonos Corporativo en Dólares en Dólares                      | 19.36  | \$386,928,361   |
| Cash and Equivalents                                         | 7.96   | \$159,060,181   |
| USD Corporate Bonds                                          | 7.46   | \$149,138,042   |
| Repos                                                        | 5.55   | \$111,000,000   |
| Bonos Soberano en Dólares en Dólares                         | 3.67   | \$73,439,744    |
| ARS Inflation-Linked Sovereign Bills                         | 3.01   | \$60,173,685    |
| ARS Floating Rate Corporate Bonds                            | 0.01   | \$206,016       |
| USD Subsovereign Bonds                                       | 0.01   | \$147,691       |
| ARS Floating Rate Subsovereign Bonds                         | 0.01   | \$ 131,233      |
| Other Net Assets                                             | -2.10  | \$-42,006,998   |
| Total                                                        | 100.00 | \$1,998,948,224 |
| Other Net Assets : includes assets pending liquidation, etc. |        |                 |