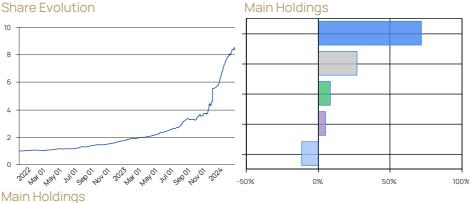

#### Share Evolution

#### Area / Asset Type % Amount ARS Inflation-Linked Sovereign Bonds 71.74 \$445,639,711 ARS Inflation-Linked Sovereign Bills 26.75 \$166,158,576 Cash and Equivalents 8 41 \$ 52 213 962 Repos 4 83 \$30,000,000 Other Net Assets -11 72 \$-72.810.397 Total 100.01 \$ 621.201.852 Other Net Assets : includes assets pending liquidation, etc