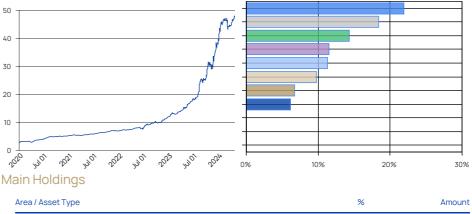

Main Holdings

#### Share Evolution

#### Letras Soberano en Pesos ARS Fija 21.96 \$770,578,800 Bonos Soberano CER Fija 18.38 \$ 644 781 957 Bonos Corporativo USD Fija 14 35 \$503 603 575 Bonos Corporativo USD-Linked Fija 11.52 \$404 282 550 Bonos Soberano ARS Fija 11 27 \$ 395 377 800 Bonos Soberano USD en Dólares \$ 340 509 829 970 \$ 235 198 921 Cash and Equivalents 6 70 \$214,297,960 Otros Activos Netos\* 6.11 Bonos Subsoberano USD Fija 0.00 \$147,691 Bonos Subsoberano ARS BADLAR \$135,829 0.00 Bonos Corporativo ARS BADLAR 0.00 \$116 99 99 \$3,508,915,028 Total