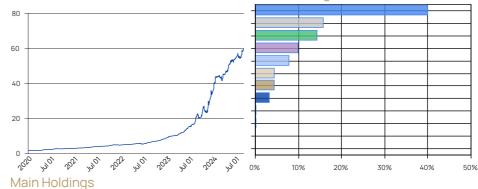

Main Holdings

%

Amount

### Area / Asset Type

| 39.90  | \$4,468,193,932                                                                                |
|--------|------------------------------------------------------------------------------------------------|
| 15.67  | \$1,755,089,000                                                                                |
| 14.21  | \$1,591,121,785                                                                                |
| 9.84   | \$1,101,929,800                                                                                |
| 7.72   | \$864,321,486                                                                                  |
| 4.44   | \$497,000,000                                                                                  |
| 4.38   | \$490,110,540                                                                                  |
| 3.27   | \$ 365,755,311                                                                                 |
| 0.23   | \$25,508,423                                                                                   |
| 0.23   | \$ 25,473,411                                                                                  |
| 0.08   | \$8,460,000                                                                                    |
| 0.06   | \$6,530,993                                                                                    |
| 100.03 | \$11,199,494,679                                                                               |
|        |                                                                                                |
|        | 15.67<br>14.21<br>9.84<br>7.72<br>4.44<br>4.38<br>3.27<br>0.23<br>0.23<br>0.23<br>0.08<br>0.06 |

Cash and Equivalents: Includes cash, receivables, etc. The fund has Rofex dollar futures sold