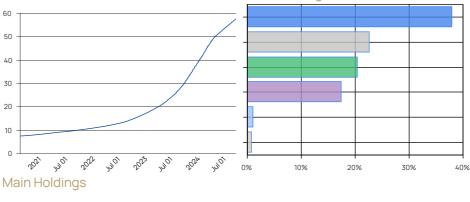

Main Holdings

### Share Evolution

| Area / Asset Type                                            | %      | Amount          |
|--------------------------------------------------------------|--------|-----------------|
| Interest-Bearing Bank Accounts - Reserve Requirement         | 37.93  | \$1,110,000,000 |
| ARS Time Deposits                                            | 22.54  | \$659,560,000   |
| ARS Callable Time Deposits                                   | 20.33  | \$595,046,918   |
| Repos and Collateralized Placements                          | 17.38  | \$508,638,907   |
| Cash and Equivalents                                         | 1.08   | \$ 31,478,535   |
| Other Net Assets*                                            | 0.74   | \$ 21,707,135   |
| Total                                                        | 100.00 | \$2,926,431,495 |
| Other Net Assets : includes assets pending liquidation, etc. |        |                 |

Corresponds to the share value evolution (Minimum amount). Last 5 years.

Tax treatment. <u>Retail</u>: Exempt from income tax / debits and credits tax. Not exempt from Personal Assets tax. Redeems are taxable with Income tax (except funds invested in shares). <u>Legal entity</u> Exempt from debits and credits tax. Redeems are taxable with Income tax.